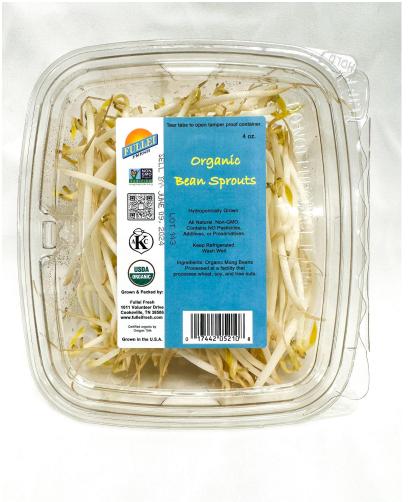

## **Organic Mung Bean Sprouts**

Mung beans have been cultivated in Asia for thousands of years. Today "Bean Sprouts" are synonymous with mung beans, and popularity of this nutritious sprout continues to grow.

Mung beans are an excellent source of protein, vitamins C, A and E, as well as, many minerals. Mung Bean Sprouts are primarily used in Asian cuisine, such as pad Thai, pho, banh mi, or in stir fry, but can be added to soups and salads for added crunch.

| PRODUCT            | 4 oz. Clamshell                                                                                                                                                                                                   | 5 lbs. Box         |
|--------------------|-------------------------------------------------------------------------------------------------------------------------------------------------------------------------------------------------------------------|--------------------|
| ITEM NUMBER        | 0052108                                                                                                                                                                                                           | 0052105            |
| UPC CODE           | 0 17442 05210 8                                                                                                                                                                                                   | Foodservice only   |
| CASE PACK          | 8 / 4 oz. clamshells                                                                                                                                                                                              | 5 lbs box          |
| BOX SIZE           | 16 x 7 x 9                                                                                                                                                                                                        | 16 x 7 x 9         |
| PALLET TI/HI       | 70 cases<br>10 x 7                                                                                                                                                                                                | 70 cases<br>10 x 7 |
| COUNTRY OF ORIGIN  | USA                                                                                                                                                                                                               |                    |
| PURITY             | Organic, Sanitized Seed, Hydroponically Grown                                                                                                                                                                     |                    |
| FOOD SAFETY        | Grown and processed in a HACCP and FDA Sprout Safety Alliance certified facility with third party audits. Tested for E.coli and salmonella prior to shipping and to assure conformity to food safety regulations. |                    |
| SHELF LIFE         | approx. 10 days                                                                                                                                                                                                   |                    |
| HANDLING & STORAGE | Store at 36-40°F                                                                                                                                                                                                  |                    |