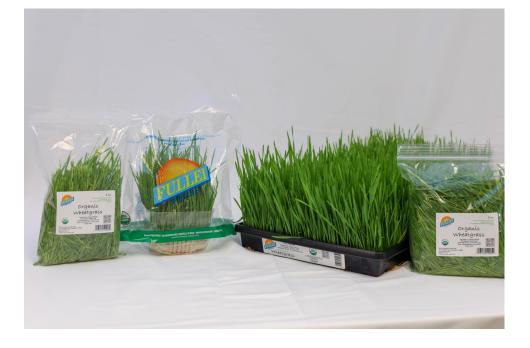

## **Organic Wheat Grass**

Wheatgrass is jam packed with vitamins A,C,E, K, B complex, and B-17 and three times the amount of vitamin E as dry wheat. Wheatgrass is also a natural detoxifier and is equal in nutrients to 2.5 pounds of vegetables. Wheatgrass juice is truly a superfood. It is used as an alternative cancer treatment, removes toxins from the body, increases red blood cell count, and improves vision and concentration... all it takes is 1 ounce per day.

Wheatgrass is also used for decorating as it resembles grass and ours is grown hydroponically. There is no messy soil to handle! It's easy to cut through the roots to form centerpieces and fit flower arrangements.

| PRODUCT                                                                                                 | Tray                                                                                                                                                                                                              | Сир                    | 1 lb. Cut              | 8 oz. Cut                 | 4 oz. Cut                 |
|---------------------------------------------------------------------------------------------------------|-------------------------------------------------------------------------------------------------------------------------------------------------------------------------------------------------------------------|------------------------|------------------------|---------------------------|---------------------------|
| ITEM<br>NUMBER                                                                                          | 0051903B                                                                                                                                                                                                          | 0051900                | 0051904                | 0051905                   | 0051906                   |
| UPC CODE                                                                                                | 0 17442 30065 0                                                                                                                                                                                                   | 0 17442 30060 5        | 0 17442 51904 5        | 0 17442 51905 2           | 0 17442 51906 9           |
| CASE PACK                                                                                               | 1 tray                                                                                                                                                                                                            | 6pk cups               | 3 / 1 lb bags          | 6 / 8 oz. bags            | 9 / 4 oz bags             |
| BOX SIZE                                                                                                | 21 3/8 x 10 7/8 x<br>7 5/8                                                                                                                                                                                        | 13 9/16 x 9 1/8<br>x 7 | 13 9/16 x 9 1/8<br>x 7 | 15 13/16 x 6<br>13/16 x 8 | 15 13/16 x 6<br>13/16 x 8 |
| PALLET TI/HI                                                                                            | 54 cases<br>6 x 9                                                                                                                                                                                                 | 72 cases<br>12 x 6     | 72 cases<br>12 x 6     | 70 cases<br>10 x 7        | 70 cases<br>10 x 7        |
| COUNTRY OF<br>ORIGIN                                                                                    | USA                                                                                                                                                                                                               |                        |                        |                           |                           |
| PURITY                                                                                                  | Organic, Sanitized Seed, Hydroponically Grown                                                                                                                                                                     |                        |                        |                           |                           |
| FOOD<br>SAFETY                                                                                          | Grown and processed in a HACCP and FDA Sprout Safety Alliance certified facility with third party audits. Tested for e.coli and salmonella prior to shipping and to assure conformity to food safety regulations. |                        |                        |                           |                           |
| SHELF LIFE                                                                                              | 4 weeks                                                                                                                                                                                                           |                        |                        |                           |                           |
| HANDLING &<br>STORAGE                                                                                   | Store at 36-40°F                                                                                                                                                                                                  |                        |                        |                           |                           |
| 1011 Volunteer Drive, Cookeville, TN 38506<br>(305) 758-3880 or (931) 526-1106<br>sales@fulleifresh.com |                                                                                                                                                                                                                   |                        |                        |                           |                           |