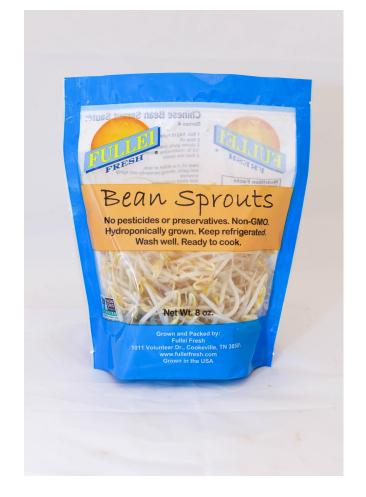

## **Mung Bean Sprouts**

(conventional – see other sheet for organic)

Mung beans are in the same plant family are peas and lentils. They have been popular in Asia for thousands of years and carry a variety of health benefits.

They are high in manganese, potassium, magnesium, copper, zinc, and more!

They are more commonly used in Asian dishes such as Pad Thai, as well as in soups and salads. They can be eaten raw or cooked.

| PRODUCT               | 8 oz. Pouch                                                                                                                                                                                                       | 5 lb. Box                                                  | 10 lb. Box                                                 |
|-----------------------|-------------------------------------------------------------------------------------------------------------------------------------------------------------------------------------------------------------------|------------------------------------------------------------|------------------------------------------------------------|
| ITEM<br>NUMBER        | 002108                                                                                                                                                                                                            | Fullei Fresh 002105<br>Sun Garden 122                      | Fullei Fresh 002110<br>Sun Garden 124                      |
| UPC CODE              | 0 17442 20001 1                                                                                                                                                                                                   | Foodservice only                                           | Foodservice only                                           |
| CASE PACK             | 8 / 8oz. Pouches                                                                                                                                                                                                  | 5 lbs.                                                     | 10 lbs.                                                    |
| BOX SIZE              | 15 13/16 x 7 x 6 1/2                                                                                                                                                                                              | Fullei Fresh 15 13/16 x 7 x 6 1/2<br>Sun Garden (ask)      | Fullei Fresh 14 x 10 ½ x 7 ½<br>Sun Garden (ask)           |
| PALLET<br>TI/HI       | 70 cases<br>10 x 7                                                                                                                                                                                                | Fullei Fresh 70 cases 10 x 7<br>Sun Garden 100 cases 10x10 | Fullei Fresh 70 cases 10 x 7<br>Sun Garden 100 cases 10x10 |
| COUNTRY<br>OF ORIGIN  | USA                                                                                                                                                                                                               |                                                            |                                                            |
| PURITY                | Sanitized Seed, Hydroponically Grown                                                                                                                                                                              |                                                            |                                                            |
| FOOD<br>SAFETY        | Grown and processed in a HACCP and FDA Sprout Safety Alliance certified facility with third party audits. Tested for E.coli and salmonella prior to shipping and to assure conformity to food safety regulations. |                                                            |                                                            |
| SHELF LIFE            | 7-10 days                                                                                                                                                                                                         |                                                            |                                                            |
| HANDLING<br>& STORAGE | Store at 36-40°F                                                                                                                                                                                                  |                                                            |                                                            |