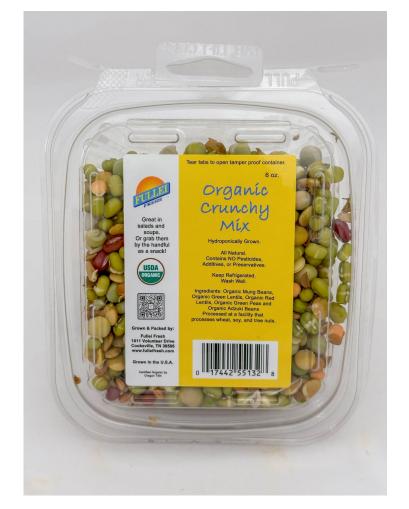

## **Organic Crunchy Mix**

Our crunchy mix is composed of adzuki beans, mung beans, green lentils, red lentils and green peas.

We have pre-soaked them so they can be eaten straight out of the package, in salads for added crunch, added to stews and soups, made as chilies or anywhere you use beans. Unlike canned beans, they are NOT mushy or contain additives.

| PRODUCT               | 6 oz. Clamshell                                                                                                                                                                                                   | 5 lb. Box         |
|-----------------------|-------------------------------------------------------------------------------------------------------------------------------------------------------------------------------------------------------------------|-------------------|
| ITEM NUMBER           | 0021532                                                                                                                                                                                                           | 0021530           |
| UPC CODE              | 0 17442 30133 6                                                                                                                                                                                                   | Food service only |
| CASE PACK             | 12 / 6 oz. Clamshells                                                                                                                                                                                             | 1 Box             |
| BOX SIZE              | 15 13/16 x 6 13/16 x 8                                                                                                                                                                                            | ask               |
| PALLET TI/HI          | 70<br>10 x 7                                                                                                                                                                                                      | ask               |
| COUNTRY OF<br>ORIGIN  | USA                                                                                                                                                                                                               |                   |
| PURITY                | Sanitized Seed, Hydroponically Grown                                                                                                                                                                              |                   |
| FOOD SAFETY           | Grown and processed in a HACCP and FDA Sprout Safety Alliance certified facility with third party audits. Tested for E.coli and salmonella prior to shipping and to assure conformity to food safety regulations. |                   |
| SHELF LIFE            | 4 weeks                                                                                                                                                                                                           |                   |
| HANDLING &<br>STORAGE | Store at 36-40°F                                                                                                                                                                                                  |                   |