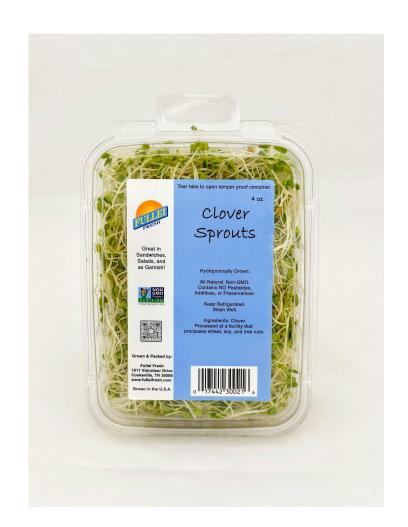

## **Clover Sprouts**

Like all green sprouts, Clover sprouts are an excellent source of vitamins A, B and C, and contain enzymes that aid in digestion.

They also contain an abundance of highly active antioxidants that prevent DNA destruction and protect us from the ongoing effects of aging.

Similar in look and taste to alfalfa, clover is a bit sweeter and has a thicker stalk.

| PRODUCT            | 4 oz. Clamshell                                                                                                                                                                                                   |                       | 5 lb. Box          |
|--------------------|-------------------------------------------------------------------------------------------------------------------------------------------------------------------------------------------------------------------|-----------------------|--------------------|
| ITEM NUMBER        | 0021308                                                                                                                                                                                                           | 0021309               | 0021300            |
| UPC CODE           | 0 17442 30021 6                                                                                                                                                                                                   |                       | Food service only  |
| CASE PACK          | 8 / 4 oz. clamshells                                                                                                                                                                                              | 12 / 4 oz. clamshells | 1 Box              |
| BOX SIZE           | 13 9/16 x 9 1/8 x 4                                                                                                                                                                                               | 13 9/16 x 9 1/8 x 7   | 16 x 7 x 9         |
| PALLET TI/HI       | 144 Cases<br>12 x 12                                                                                                                                                                                              | 72 Cases<br>12 x 6    | 70 Cases<br>10 x 7 |
| COUNTRY OF ORIGIN  | USA                                                                                                                                                                                                               |                       | USA                |
| PURITY             | Sanitized Seed, Hydroponically Grown                                                                                                                                                                              |                       |                    |
| FOOD SAFETY        | Grown and processed in a HACCP and FDA Sprout Safety Alliance certified facility with third party audits. Tested for E.coli and salmonella prior to shipping and to assure conformity to food safety regulations. |                       |                    |
| SHELF LIFE         | 3 - 4 weeks                                                                                                                                                                                                       |                       |                    |
| HANDLING & STORAGE | Store at 36-40°F                                                                                                                                                                                                  |                       |                    |