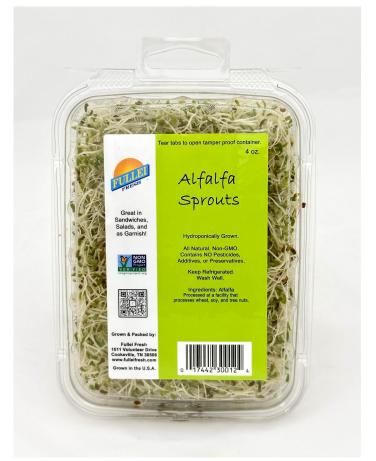

## **Alfalfa Sprouts**

Alfalfa sprouts have a sweet, fresh taste when yellow, but market acceptance often demands sprouts to be "greened up".

Alfalfa is a good source of vitamins A, B, C, D, E, F, and K and is rich in many minerals and enzymes that aid in digestion. It helps with bone density, hot flashes, and many other health issues.

| PRODUCT               | 4 oz. Clamshell                                                                                                                                                                                                   |                      | 5 lb. Box          |
|-----------------------|-------------------------------------------------------------------------------------------------------------------------------------------------------------------------------------------------------------------|----------------------|--------------------|
| ITEM NUMBER           | 0021208                                                                                                                                                                                                           | 0021209              | 0021100B           |
| UPC CODE              | 0 17442300124                                                                                                                                                                                                     |                      | Foodservice only   |
| CASE PACK             | 8 / 4 oz. clamshells                                                                                                                                                                                              | 12/ 4 oz. clamshells | 1 Box              |
| BOX SIZE              | 13 9/16 x 9 1/8 x 4                                                                                                                                                                                               | 13 9/16 x 9 1/8 x 7  | 16 x 7 x 9         |
| PALLET TI/HI          | 144 Cases<br>12 x 12                                                                                                                                                                                              | 72 Cases<br>12 x 6   | 70 Cases<br>10 x 7 |
| COUNTRY OF<br>ORIGIN  | USA                                                                                                                                                                                                               |                      |                    |
| PURITY                | Sanitized Seed, Hydroponically Grown                                                                                                                                                                              |                      |                    |
| FOOD SAFETY           | Grown and processed in a HACCP and FDA Sprout Safety Alliance certified facility with third party audits. Tested for E.coli and salmonella prior to shipping and to assure conformity to food safety regulations. |                      |                    |
| SHELF LIFE            | 3-4 weeks                                                                                                                                                                                                         |                      |                    |
| HANDLING &<br>STORAGE | Store at 36-40°F                                                                                                                                                                                                  |                      |                    |