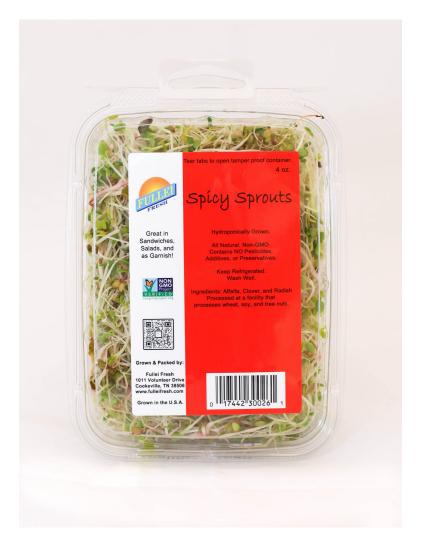

## **Spicy Sprouts**

Our Spicy Sprouts are a mix of alfalfa, clover and radish.

It has a slight kick from the radish and is perfect for the customer that is looking to add a touch of heat to their meal.

Radish sprouts are high in vitamin C and potassium.

| PRODUCT            | 4 oz. Clamshell                                                                                                                                                                                                            |                       |
|--------------------|----------------------------------------------------------------------------------------------------------------------------------------------------------------------------------------------------------------------------|-----------------------|
| ITEM NUMBER        | 0021408                                                                                                                                                                                                                    | 0021409               |
| UPC CODE           | 0 17442 30026 1                                                                                                                                                                                                            |                       |
| CASE PACK          | 8 / 4 oz. clamshells                                                                                                                                                                                                       | 12 / 4 oz. clamshells |
| BOX SIZE           | 13 9/16 x 9 1/8 x 4                                                                                                                                                                                                        | 13 9/16 x 9 1/8 x 7   |
| PALLET TI/HI       | 144 cases<br>12 x 12                                                                                                                                                                                                       | 72 Cases<br>12 x 6    |
| COUNTRY OF ORIGIN  | USA                                                                                                                                                                                                                        |                       |
| PURITY             | Sanitized Seed, Hydroponically Grown                                                                                                                                                                                       |                       |
| FOOD SAFETY        | Grown and processed in a HACCP and FDA Sprout Safety<br>Alliance certified facility with third party audits. Tested<br>for E.coli and salmonella prior to shipping and to assure<br>conformity to food safety regulations. |                       |
| SHELF LIFE         | 3-4 weeks                                                                                                                                                                                                                  |                       |
| HANDLING & STORAGE | Store at 36-40°F                                                                                                                                                                                                           |                       |