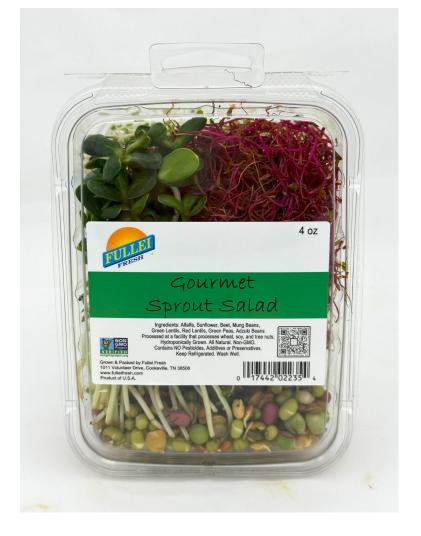

## **Gourmet Sprout Salad**

With a blend of sprouts that includes alfalfa, sunflower, beet, mung beans, green lentils, red lentils, green peas and adzuki beans, Gourmet Sprout Salad is here to make any meal easy. It can be eaten as a salad straight out of the clamshell or incorporated as ingredients in a salad.

| PRODUCT            | 4 oz. Clamshell                                                                                                                                                                                                   |
|--------------------|-------------------------------------------------------------------------------------------------------------------------------------------------------------------------------------------------------------------|
| ITEM NUMBER        | 0022350                                                                                                                                                                                                           |
| UPC CODE           | 0 17442 02235 4                                                                                                                                                                                                   |
| CASE PACK          | 8 / 4 oz. clamshells                                                                                                                                                                                              |
| BOX SIZE           | 13 9/16 x 9 1/8 x 4                                                                                                                                                                                               |
| PALLET TI/HI       | 144 Cases<br>12 x 12                                                                                                                                                                                              |
| COUNTRY OF ORIGIN  | USA                                                                                                                                                                                                               |
| PURITY             | Sanitized Seed, Hydroponically Grown                                                                                                                                                                              |
| FOOD SAFETY        | Grown and processed in a HACCP and FDA Sprout Safety Alliance certified facility with third party audits. Tested for E.coli and salmonella prior to shipping and to assure conformity to food safety regulations. |
| SHELF LIFE         | 3 weeks                                                                                                                                                                                                           |
| HANDLING & STORAGE | Store at 36-40°F                                                                                                                                                                                                  |