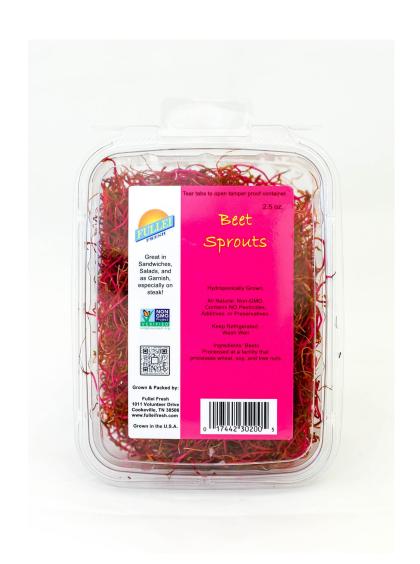

## **Beet Sprouts**

Beet sprouts have a mild beet flavor when eaten raw. Their gorgeous, vibrant color makes them a popular garnish choice among chefs.

Beet sprouts pair especially well with steak and fish.

| PRODUCT            | 2.5 oz. Clamshell                                                                                                                                                                                                 |
|--------------------|-------------------------------------------------------------------------------------------------------------------------------------------------------------------------------------------------------------------|
| ITEM NUMBER        | 021600                                                                                                                                                                                                            |
| UPC CODE           | 0 17442 30200 5                                                                                                                                                                                                   |
| CASE PACK          | 8 / 2.5 oz. clamshells                                                                                                                                                                                            |
| BOX SIZE           | 13 9/16 x 9 1/8 x 4                                                                                                                                                                                               |
| PALLET TI/HI       | 144 Cases<br>12 x 12                                                                                                                                                                                              |
| COUNTRY OF ORIGIN  | USA                                                                                                                                                                                                               |
| PURITY             | Sanitized Seed, Hydroponically Grown                                                                                                                                                                              |
| FOOD SAFETY        | Grown and processed in a HACCP and FDA Sprout Safety Alliance certified facility with third party audits. Tested for E.coli and salmonella prior to shipping and to assure conformity to food safety regulations. |
| SHELF LIFE         | 3 weeks                                                                                                                                                                                                           |
| HANDLING & STORAGE | Store at 36-40°F                                                                                                                                                                                                  |