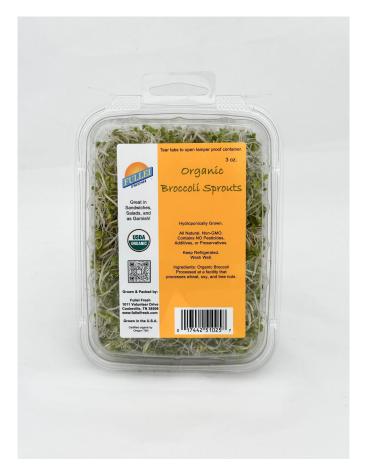

## **Organic Broccoli Sprouts**

Your super salad awaits you. Broccoli sprouts have the highest level of sulforaphane glucosinolate, a strong phytochemical that induces phase 2 (detoxification) enzymes that deactivate carcinogens.

Add broccoli sprouts to salads, sandwiches and wraps. They complement other veggies well and add a crunchy texture to the mix. You can also use them to replace or complement other vegetables.

| PRODUCT               | 3 oz. Clamshell                                                                                                                                                                                                   | 5 lbs. Box         |
|-----------------------|-------------------------------------------------------------------------------------------------------------------------------------------------------------------------------------------------------------------|--------------------|
| ITEM NUMBER           | 0050032                                                                                                                                                                                                           | 0050033            |
| UPC CODE              | 0 17442 51025 7                                                                                                                                                                                                   | Foodservice only   |
| CASE PACK             | 8/3 oz. clamshells                                                                                                                                                                                                | 5 lbs box          |
| BOX SIZE              | 13 9/16 x 9 1/8 x 4                                                                                                                                                                                               | 16 x 7 x 9         |
| PALLET TI/HI          | 144 Cases<br>12 x 12                                                                                                                                                                                              | 70 cases<br>10 x 7 |
| COUNTRY OF<br>ORIGIN  | USA                                                                                                                                                                                                               |                    |
| PURITY                | Organic, Sanitized Seed, Hydroponically Grown                                                                                                                                                                     |                    |
| FOOD SAFETY           | Grown and processed in a HACCP and FDA Sprout Safety Alliance certified facility with third party audits. Tested for E.coli and salmonella prior to shipping and to assure conformity to food safety regulations. |                    |
| SHELF LIFE            | 3 - 4 weeks                                                                                                                                                                                                       |                    |
| HANDLING &<br>STORAGE | Store at 36-40°F                                                                                                                                                                                                  |                    |