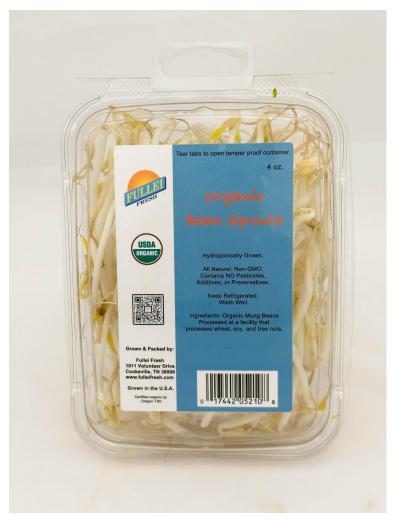

## **Organic Mung Bean Sprouts**

Mung beans have been cultivated in Asia for thousands of years. Today "Bean Sprouts" are synonymous with mung beans, and popularity of this nutritious sprout continues to grow.

| PRODUCT            | 4 oz. Clamshell                                                                                                                                                                                                   | 5 lbs. Box           |
|--------------------|-------------------------------------------------------------------------------------------------------------------------------------------------------------------------------------------------------------------|----------------------|
| ITEM NUMBER        | 0052108                                                                                                                                                                                                           | 0052105              |
| UPC CODE           | 0 17442 05210 8                                                                                                                                                                                                   | Foodservice only     |
| CASE PACK          | 8 / 4 oz. clamshells                                                                                                                                                                                              | 5 lbs box            |
| BOX SIZE           | 13 9/16 x 9 1/8 x 4                                                                                                                                                                                               | 15 13/16 x 7 x 6 1/2 |
| PALLET TI/HI       | 144 cases<br>12 x 12                                                                                                                                                                                              | 70 cases<br>10 x 7   |
| COUNTRY OF ORIGIN  | USA                                                                                                                                                                                                               |                      |
| PURITY             | Organic, Sanitized Seed, Hydroponically Grown                                                                                                                                                                     |                      |
| FOOD SAFETY        | Grown and processed in a HACCP and FDA Sprout Safety Alliance certified facility with third party audits. Tested for E.coli and salmonella prior to shipping and to assure conformity to food safety regulations. |                      |
| SHELF LIFE         | 7 - 10 days                                                                                                                                                                                                       |                      |
| HANDLING & STORAGE | Store at 36-40°F                                                                                                                                                                                                  |                      |