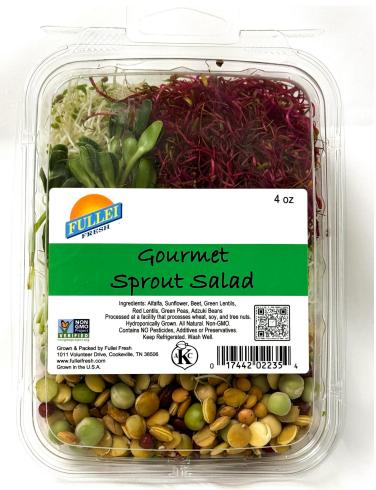

## **Gourmet Sprout Salad**

With a blend of sprouts that includes alfalfa, sunflower, beet, green lentils, red lentils, green peas and adzuki beans, Gourmet Sprout Salad is here to make any meal easy. It can be eaten as a salad straight out of the clamshell or incorporated as ingredients in a salad.

| PRODUCT            | 4 oz. Clamshell                                                                                                                                                                                                   |
|--------------------|-------------------------------------------------------------------------------------------------------------------------------------------------------------------------------------------------------------------|
| ITEM NUMBER        | 0022350                                                                                                                                                                                                           |
| UPC CODE           | 0 17442 02235 4                                                                                                                                                                                                   |
| CASE PACK          | 8 / 4 oz. clamshells                                                                                                                                                                                              |
| BOX SIZE           | 13 9/16 x 9 1/8 x 4                                                                                                                                                                                               |
| PALLET TI/HI       | 144 Cases<br>12 x 12                                                                                                                                                                                              |
| COUNTRY OF ORIGIN  | USA                                                                                                                                                                                                               |
| PURITY             | Sanitized Seed, Hydroponically Grown                                                                                                                                                                              |
| FOOD SAFETY        | Grown and processed in a HACCP and FDA Sprout Safety Alliance certified facility with third party audits. Tested for E.coli and salmonella prior to shipping and to assure conformity to food safety regulations. |
| SHELF LIFE         | 3 weeks                                                                                                                                                                                                           |
| HANDLING & STORAGE | Store at 36-40°F                                                                                                                                                                                                  |