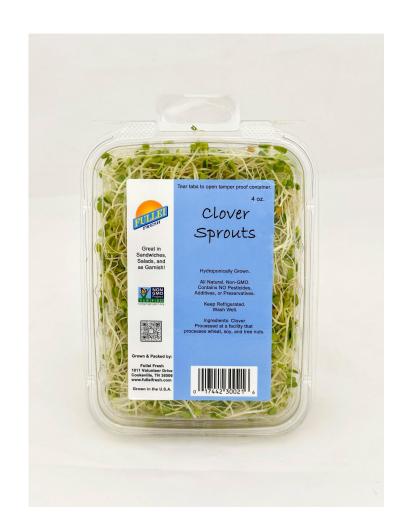

## **Clover Sprouts**

Like all green sprouts, Clover sprouts are an excellent source of vitamins A, B and C, and contain enzymes that aid in digestion.

They also contain an abundance of highly active antioxidants that prevent DNA destruction and protect us from the ongoing effects of aging.

Similar in look and taste to alfalfa, clover is a bit sweeter and has a thicker stalk.

| PRODUCT            | 4 oz. Clamshell                                                                                                                                                                                                   |                       | 5 lb. Box              |
|--------------------|-------------------------------------------------------------------------------------------------------------------------------------------------------------------------------------------------------------------|-----------------------|------------------------|
| ITEM NUMBER        | 0021308                                                                                                                                                                                                           | 0021309               | 0021300                |
| UPC CODE           | 0 17442 30021 6                                                                                                                                                                                                   |                       | Food service only      |
| CASE PACK          | 8 / 4 oz. clamshells                                                                                                                                                                                              | 12 / 4 oz. clamshells | 1 Box                  |
| BOX SIZE           | 13 9/16 x 9 1/8 x 4                                                                                                                                                                                               | 13 9/16 x 9 1/8 x 7   | 15 13/16 x 6 13/16 x 8 |
| PALLET TI/HI       | 144 Cases<br>12 x 12                                                                                                                                                                                              | 72 Cases<br>12 x 6    | 70 Cases<br>10 x 7     |
| COUNTRY OF ORIGIN  | USA                                                                                                                                                                                                               |                       | USA                    |
| PURITY             | Sanitized Seed, Hydroponically Grown                                                                                                                                                                              |                       |                        |
| FOOD SAFETY        | Grown and processed in a HACCP and FDA Sprout Safety Alliance certified facility with third party audits. Tested for E.coli and salmonella prior to shipping and to assure conformity to food safety regulations. |                       |                        |
| SHELF LIFE         | 3 - 4 weeks                                                                                                                                                                                                       |                       |                        |
| HANDLING & STORAGE | Store at 36-40°F                                                                                                                                                                                                  |                       |                        |